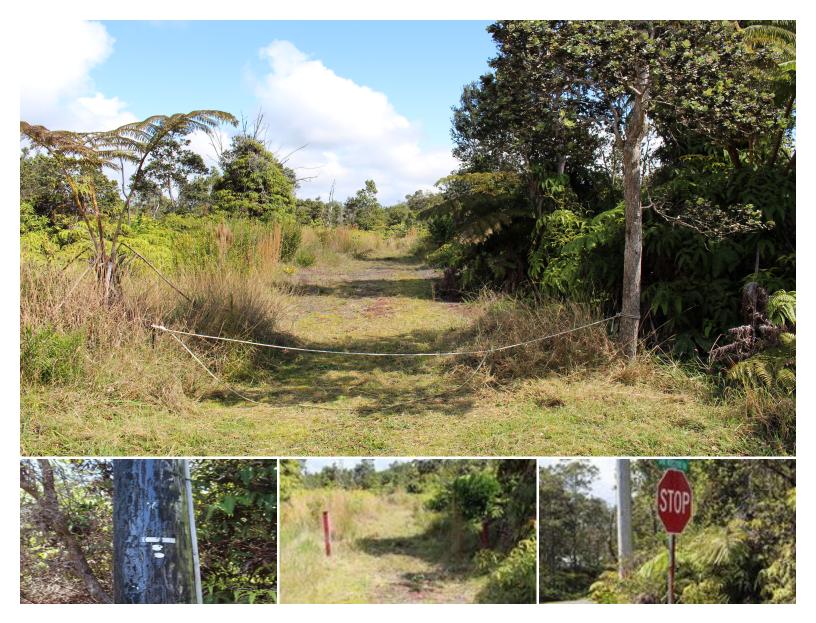

## 11-3944 NAHELENANI ST

Land for Sale in Puna, Big Island | MLS 717909

15,700 \$100,000

sqft land

listing price

3 adjacent parcels in Ohia Estates giving you almost an acre of vacant land off paved Nahelenani St. This improved lot with an already established driveway and a cleared area provide for a head start on planning and building your dream home. The

lot has an abundance of native ferns, both hapuu and uluhe and is lightly forested with smaller ohias allowing in sunshine and breezes. The rear of the lot borders undeveloped acreage that affords beautiful views of Volcano's special