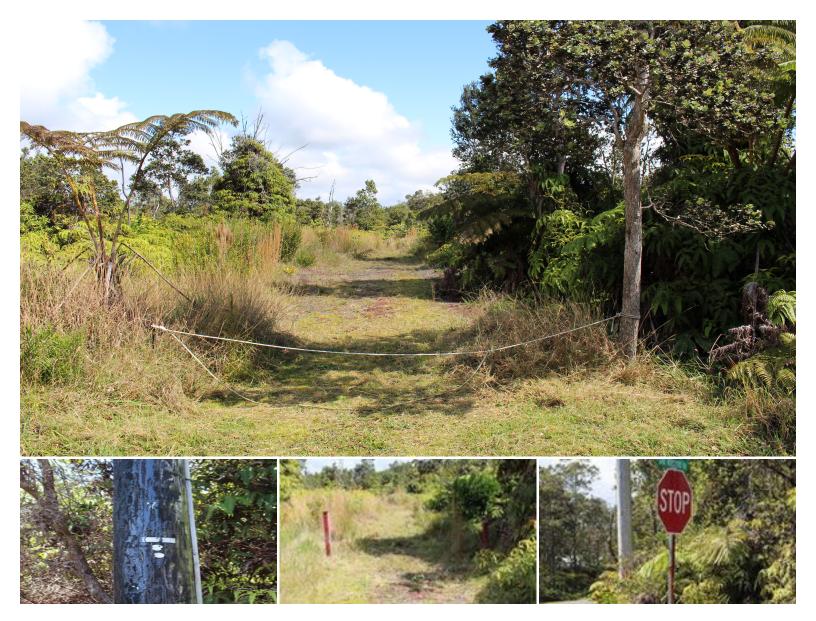

## NAHELENANI ST

Land for Sale in Puna, Big Island | MLS 717910

**15,700** \$ sqft land list

**\$90,000** listing price

Arguably the 3 best side by side lots in all of Ohia Estates Subdivision. Featuring almost an acre of land w/many mature ohia's and native hapu seen. Quick access to Volcano Hwy, w/paved county-maintained roads fronting your 3 lots and overhead electric is readily accessible. No HOA board or dues, just live as you wish and enjoy. Come see it today before it's gone!