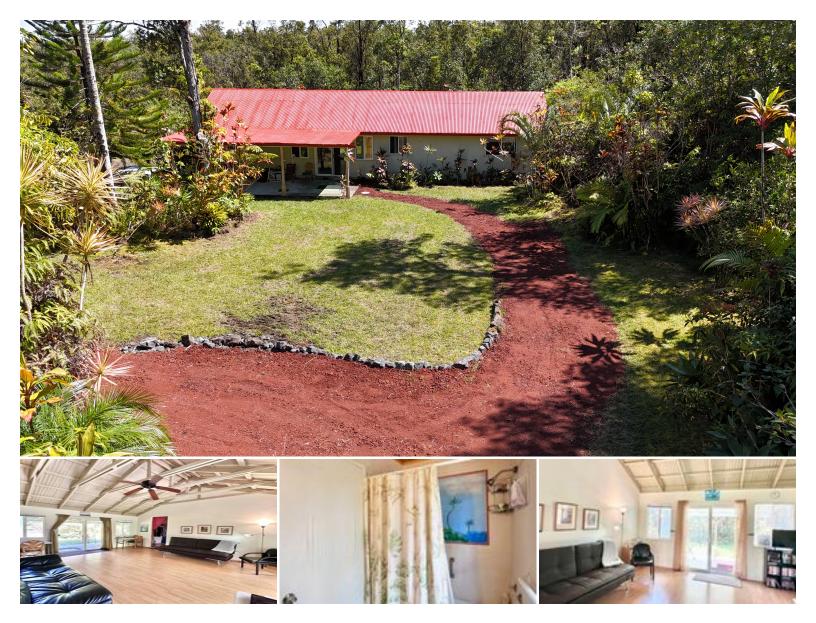

## **11-1849 WAILELE ST**

House for Sale in Puna, Big Island | MLS 717919

**43,560** sqft land

1,080 2 sqft living bedrooms

**2** ms bathrooms **\$216,000** listing price

Looking for a comfortable, low-cost, 2 Br 2 Ba well-built home, that comes fully furnished and move-in ready? This is it! This well thought-out home is set back from the road, offers privacy, and features a convenient circular driveway. Located in Hawaii's Eden Roc, a Mountain View rural subdivision, this home is in a cooler elevation climate (~1850 ft.). With high vaulted ceilings in the living room, kitchen, and bedrooms, one has the feeling of unfettered life. The two large and bright bedrooms (12x12ft, 20x10ft), and two full baths are separated by the spacious