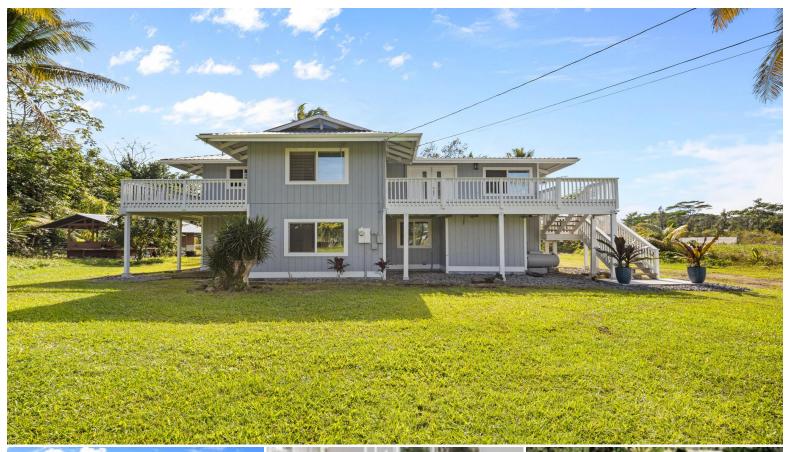

## 15-1632 6TH AVE

House for Sale in Puna, Big Island | MLS 716905

43,560 sqft land

2,437

bedrooms

bathrooms

**\$699,000** listing price

This spacious five bedroom, three bath home, built in 1982 and newly remodeled offers over 2,437 square feet of comfortable living space. With fresh updates to the kitchen and bathrooms, it's move-in ready and perfect for modern living. The layout allows for two separate dwellings, making it ideal for multi-generational families or potential rental income. Enjoy outdoor living with a nice patio. Home is located just a short distance to the ocean. This Property boasts an established yard featuring mature fruit trees, including, orange, lemon, and starfruit. Conveniently