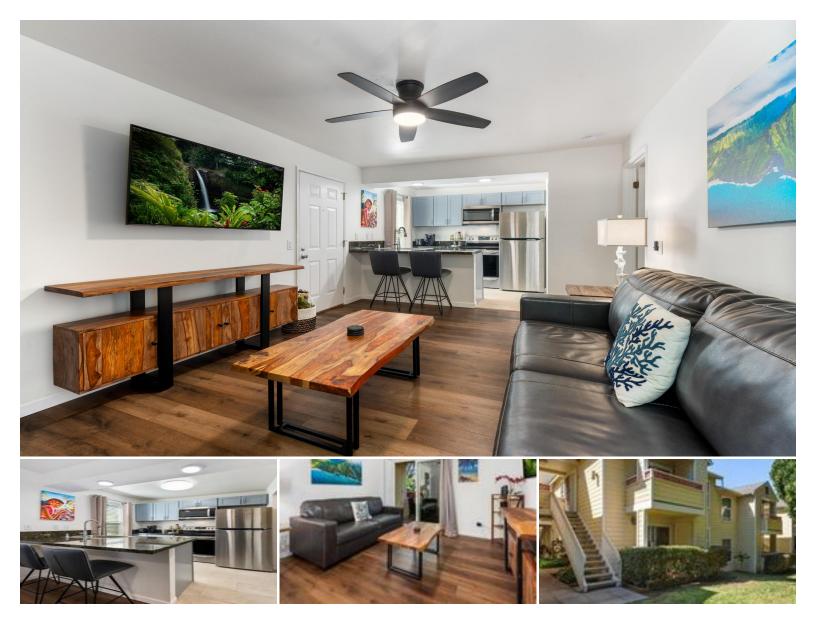

## 68-3831 LUA KULA ST #1208

Condo for Sale in Kohala Coast, Big Island | MLS 717617

492 sqft living

bedrooms

1

1 bathrooms \$393,000 listing price

Discover the perfect blend of modern comfort and island living at Fairway Terrace Unit #1208 - a recently renovated condo conveniently located in the heart of Waikoloa Village.

Whether you're looking for a full-time residence, vacation getaway, or incomeproducing rental, this turnkey, fully-furnished, active short-term rental (STVR) property is a fantastic opportunity!

Ideally located on the back perimeter of the complex, this second-floor unit offers a