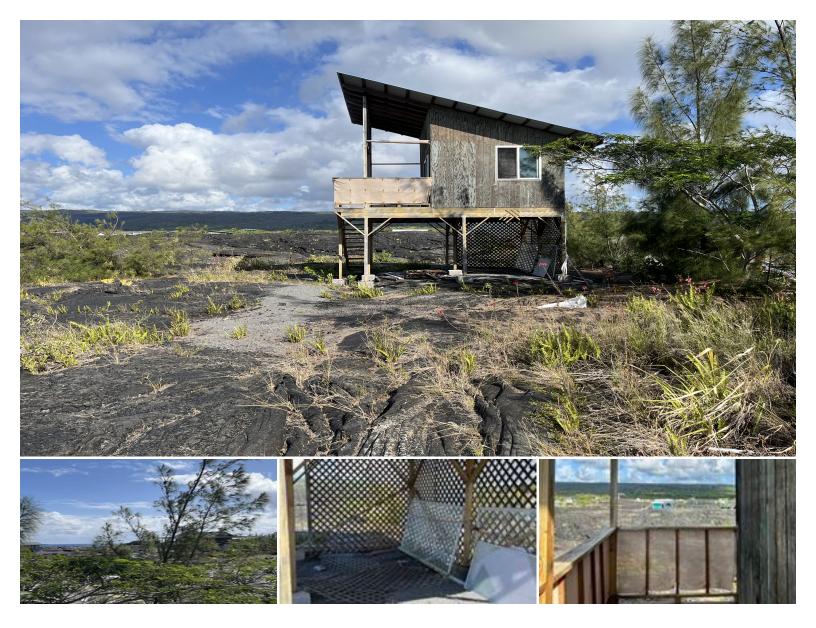

## **284 ALA LOKELANI**

House for Sale in Puna, Big Island | MLS 718103

**7,500** \$23,000 sqft land listing price

Three beautiful lots in Kalapana Gardens are being offered together, creating a unique opportunity to build your island dream. One of these lots features a solid, existing cabin just waiting for your personal touch. Imagine restoring this charming space, adding your own style and bringing it back to life. Enjoy the peace and quiet of this wonderful community, known for its friendly neighbors and stunning ocean views. The area is breezy, keeping you cool and mosquito-free. These lots are a package deal, not sold separately. There's no dust here, and the