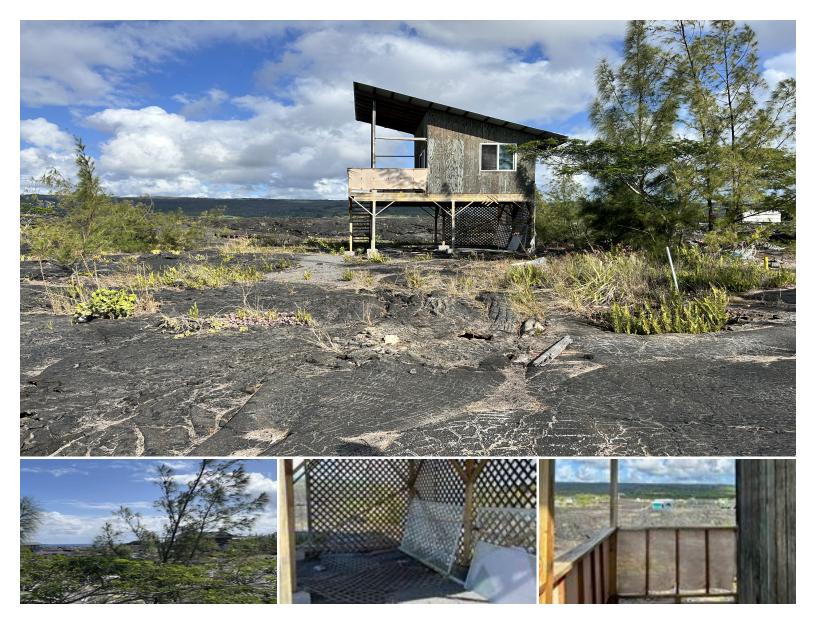

## 314 ALA LOKELANI

House for Sale in Puna, Big Island | MLS 718104

**7,500** \$23,000 sqft land listing price

Three beautiful lots in Kalapana Gardens are being offered together, creating a unique opportunity to build your island dream. One of these lots features a solid, existing cabin just waiting for your personal touch. Imagine restoring this charming space, adding your own style and bringing it back to life. Enjoy the peace and quiet of this wonderful community, known for its friendly neighbors and stunning ocean views. The area is breezy, keeping you cool and mosquito-free. These lots are a package deal, not sold separately. There's no dust here, and the