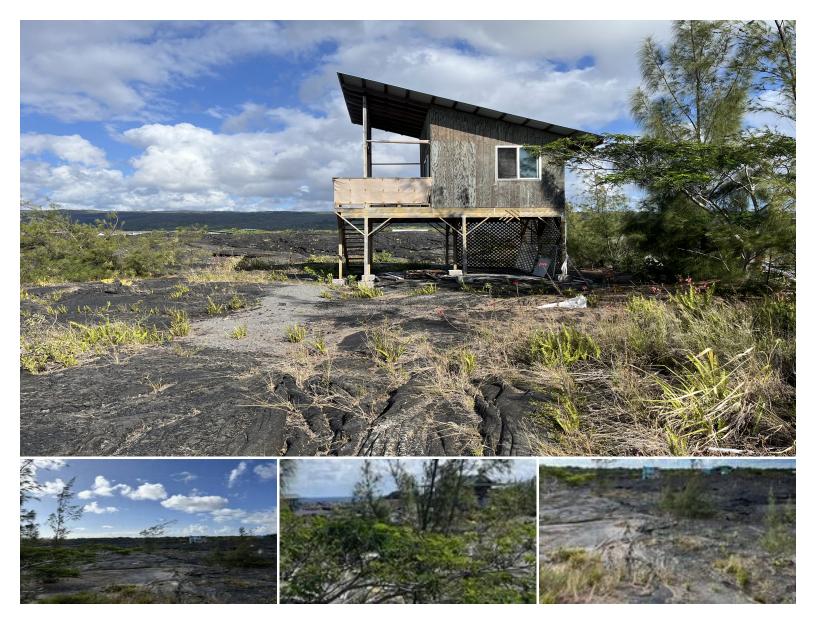

## 315 ALA LOKELANI

House for Sale in Puna, Big Island | MLS 718105

**7,500 \$24,000** sqft land listing price

Three beautiful lots in Kalapana Gardens are being offered together, creating a unique opportunity to build your island dream. One of these lots features a solid, existing cabin just waiting for your personal touch. Imagine restoring this charming space, adding your own style and bringing it back to life. Enjoy the peace and quiet of this wonderful community, known for its friendly neighbors and stunning ocean views. The area is breezy, keeping you cool and mosquito-free. These lots are a package deal, not sold separately. There's no dust here, and the