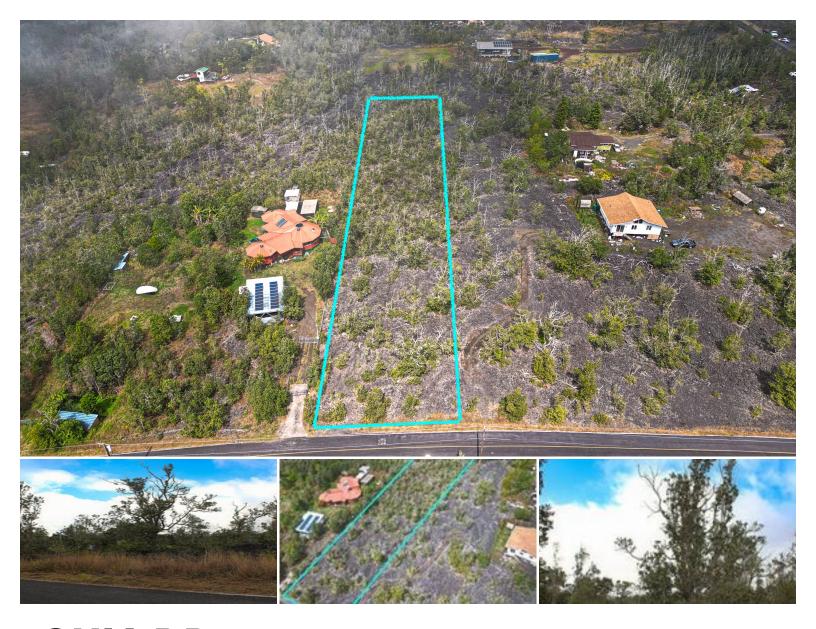

## **OHIA DR**

Land for Sale in South Kona, Big Island | MLS 718220

**43,604** \$20,000 sqft land listing price

This property is vacant land with 'a'a lava, native plants, & "ōhi'a trees. Great lot to develop your own personal retreat! Beautiful days, and amazing star gazing at night, dark enough to see the Milky Way! Warm days and cool nights. Overhead power available via SSPP. Can also go off-grid with solar power!