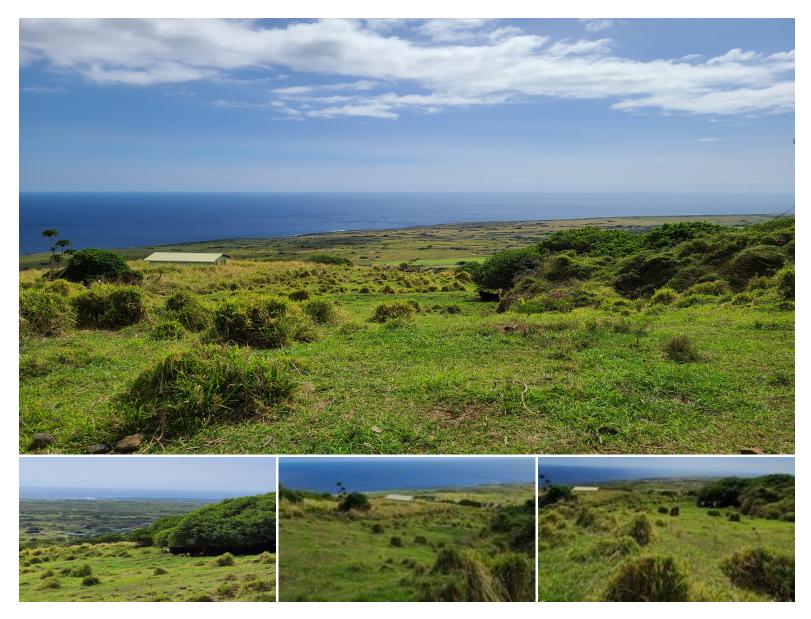

## **1,069,834\$899,000** sqft land listing price

This 24.56 acre property has the best shoreline views in all of the area. With a mind boggling vantage that looks completely down the coast from east to south. The property is conveniently perch a few minutes drive from the charming little town of Naalehu. The fertile pasture lands are perfect for ranching, planting crop like coffees or a mix of diversified agriculture. Let your imagination run wild with all the possibilities.

There is a 512 sqft agricultural building that was tastefully built with 4 slider doors

Listed by Ka'u Realty LLC

Statewide Customer Support Offices on All Islands

HawaiiLife.com (800)667-5028 call or text re@HawaiiLife.com email support