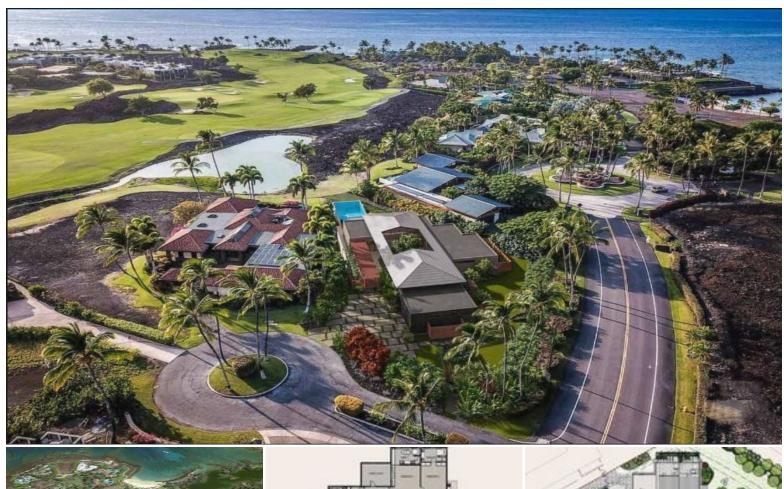

## **68-1002 KONANE CT**

House for Sale in Kohala Coast, Big Island | MLS 707815

**21,694** sqft land

**3,884** sqft living

**4** bedrooms

**5** bathrooms

\$8,600,000

listing price

Under construction, scheduled for Summer 2025 completion. This modern tropical home located in the heart of Mauna Lani. Steps away from the Beach Club at Makaiwa Bay and its sheltered white sand beach, homeowners will enjoy ready access to phenomenal snorkeling, sunset sails, and scuba adventures. The adjacent Kalahuipua'a historic tranquil fishponds are also close at hand for a relaxing oceanside stroll.

Mala Lani's open plan residence offers sunset views to the Pacific Ocean over a

**Listed by Corcoran Pacific Properties** 

Statewide Customer Support Offices on All Islands

HawaiiLife.com
(800)667-5028 call or text
re@HawaiiLife.com email support