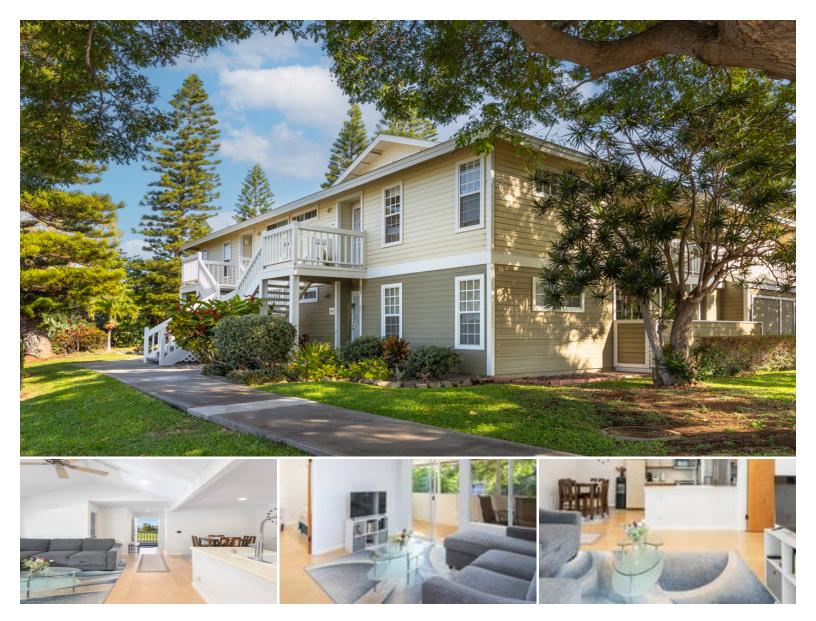

## 68-3883 LUA KULA ST #906

Condo for Sale in Kohala Coast, South Kohala | MLS 718042

854 sqft living

2 bedrooms 2 bathrooms **\$454,888** listing price

Discover Your Dream Home in Waikoloa Village

Welcome to Elima Lani #906, a beautifully upgraded two-bedroom, two-bathroom condo in the highly sought-after Elima Lani complex. Nestled in the heart of picturesque Waikoloa Village, this second-floor unit offers a spacious 854 sq. ft. interior with soaring vaulted ceilings that create an airy, open feel. Step inside to find upgrades and thoughtful enhancements throughout. Engineered hardwood flooring extends seamlessly from the living area to the enclosed lanai,