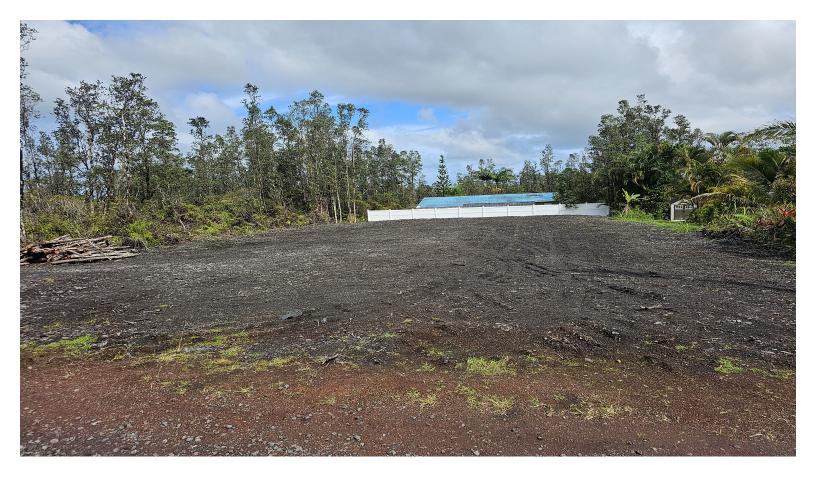

## **CORAL DR**

House for Sale in Puna, Big Island | MLS 718192

**12,000 \$74,000** sqft land listing price

Now is your chance to own a piece of paradise in up and coming Ainaloa! Just minutes away from Historic Pahoa town, as well as the new Puna Kai Shopping Center, This remarkable property is in one of the best areas of Ainaloa! This lot is immaculately cleared, Build-ready, with a gentle slope that is advantageous for rain water run offs. There is a thin veil of trees that line both sides of the property for privacy, and the neighbor below the property has installed a privacy fence. This area of Coral Drive is so well maintained, you would think that your are driving on