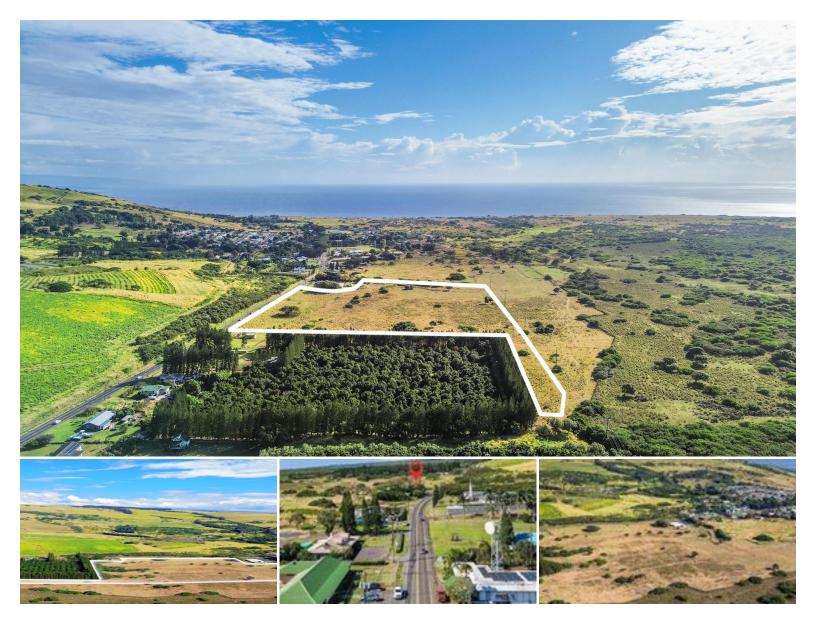

## **1,152,728\$3,000,000** sqft land listing price

Rarely available, this expansive 26.46-acre parcel in the heart of Naalehu—the southernmost town in the United States—offers a remarkable development opportunity.

Current zoning is RS-7.5 (defined by the County of Hawaii as a minimum lot size of 7,500 square feet). Situated on the main road and conveniently located right in town, this property boasts breathtaking views of rolling hills and the Pacific