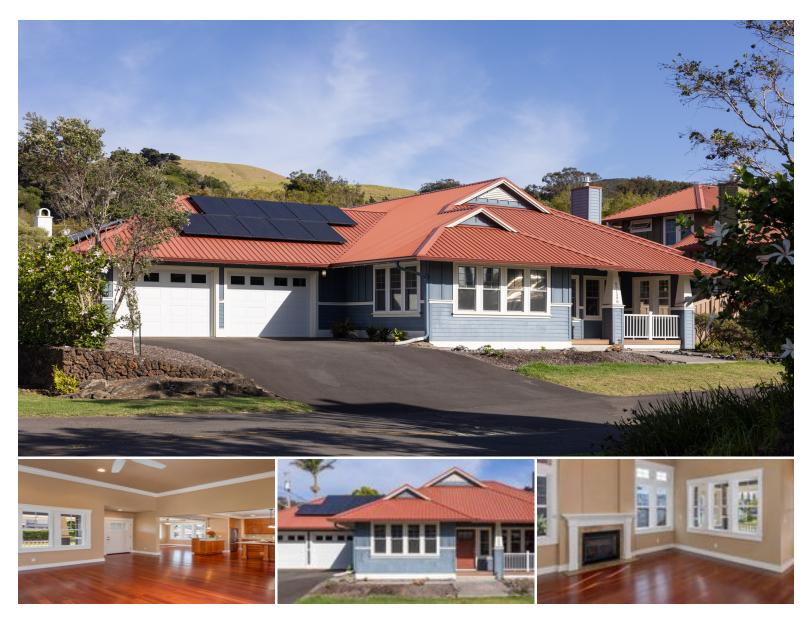

## 65-1298 HOKU RD

House for Sale in Kohala Coast, Big Island | MLS 718159

**10,000** sqft land

2,117 3 sqft living bedroo

3 2 bedrooms bathrooms **\$1,880,000** listing price

\*PRICE REDUCTION for this perfect location in town and close to schools in the

desirable Waimea Parkside neighborhood!

\*This well cared for home has recently had a fresh coat of paint to the exterior, and

feels like a new house!

\*Spacious corner lot with south facing views!

\*Attached / raised double car garage with double doors, no step entry into home,

240v plug for electric car

Listed by Aloha Kohala Realty

Statewide Customer Support Offices on All Islands

HawaiiLife.com (800)667-5028 call or text re@HawaiiLife.com email support