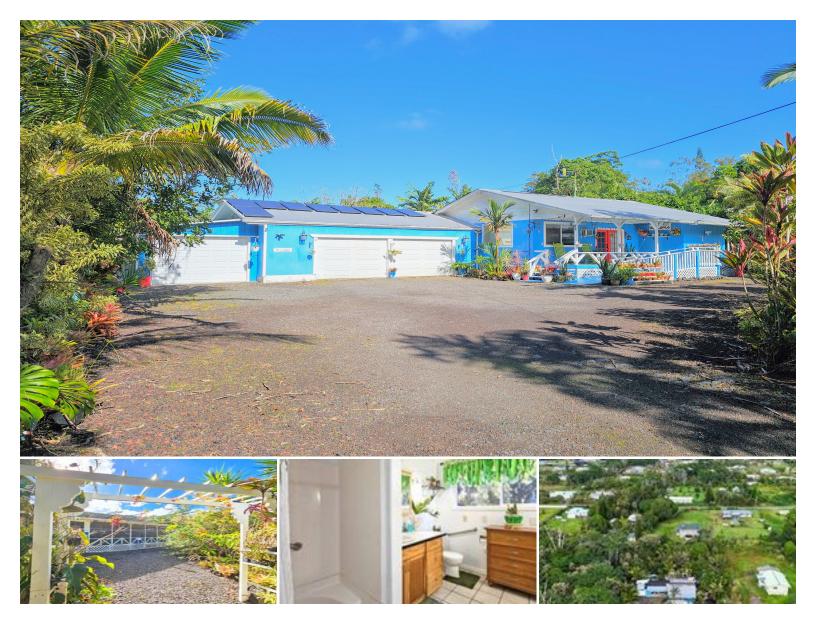

## 15-1487 16TH AVE

House for Sale in Puna, Big Island | MLS 717239

43,560 sqft land

1,398 saft living

bedrooms

bathrooms

**\$299,000** listing price

Welcome to this one acre self-sufficient, off-grid getaway. This property has so much to offer for the owner that believes in self-reliance and sustainability. Location has so much to do with what makes this property ideal. Hawaiian Paradise Park is perfect for the gentle footprint. Moderate temperatures and the perfect balance of sunshine and rainfall support the growth of both tropical fruit (coconuts, pineapple, mango, rambutan, lychee, avocado, oranges, limes, pomelo, ulu/breadfruit, etc.) and decorative landscaping (palms, orchids, bromeliads,