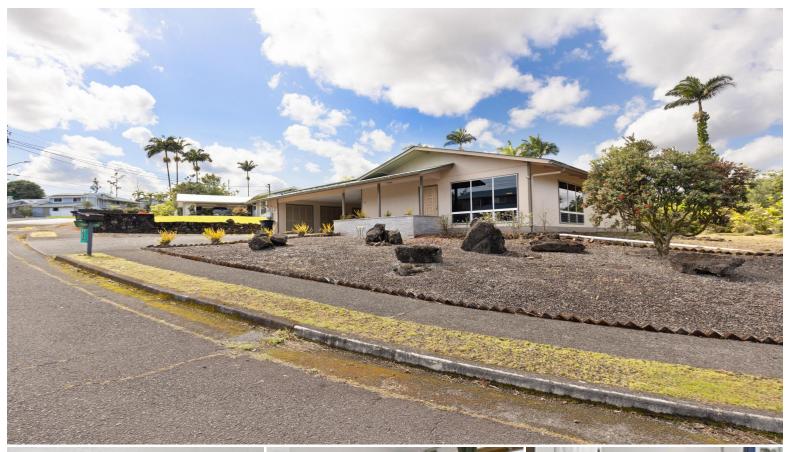

## **1646 ONEAWA PL**

House for Sale in Hilo, Big Island | MLS 716649

10,929 sqft land

1,344 sqft living

bedrooms

bathrooms

**\$665,000** listing price

Located in the heart of Hilo, this three bedroom, two and a half bath residence offers 1,344 square feet of living space on a nearly quarter acre lot. Wellmaintained and thoughtfully updated, this home is situated on a quiet cul-de-sac in the Waiakea neighborhood featuring an expansive covered lanai and a fully owned photovoltaic system.