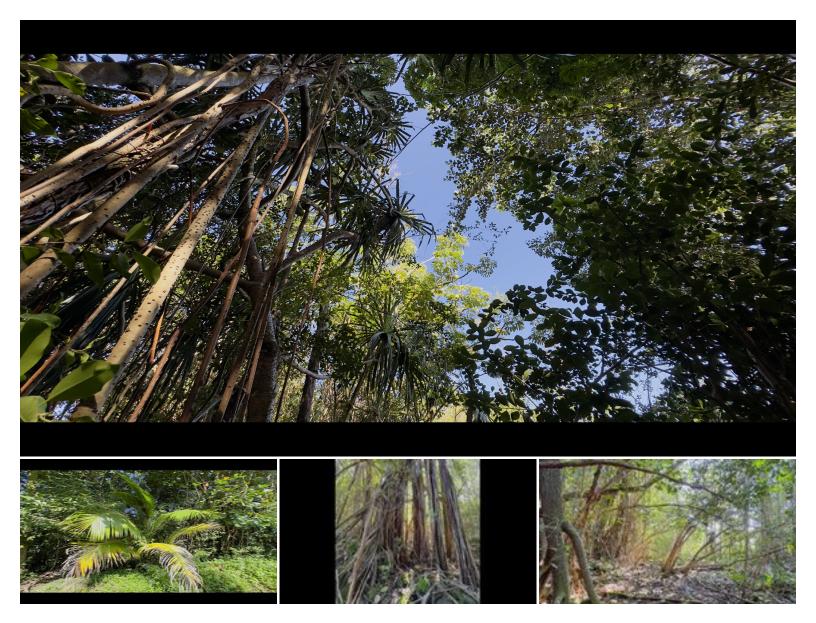

## **KILIKA RD**

House for Sale in Puna, Big Island | MLS 718096

**21,780** \$122,500 sqft land listing price

Lose yourself on this tropical jungle lot on desirable Kaloli Point! One of the best climates in Puna, close to the ocean with fresh trade wind breezes! This unique multi-level lot with dramatic geological formations and large banyan trees will make the perfect setting for a one-of-a-kind custom home! The property extends back from the road approximately 120' then steps down after a large rock mound. Possibilities include a multi-level home or use the lower level for a garage and build out over it! You can really get creative on this distinctive parcel.