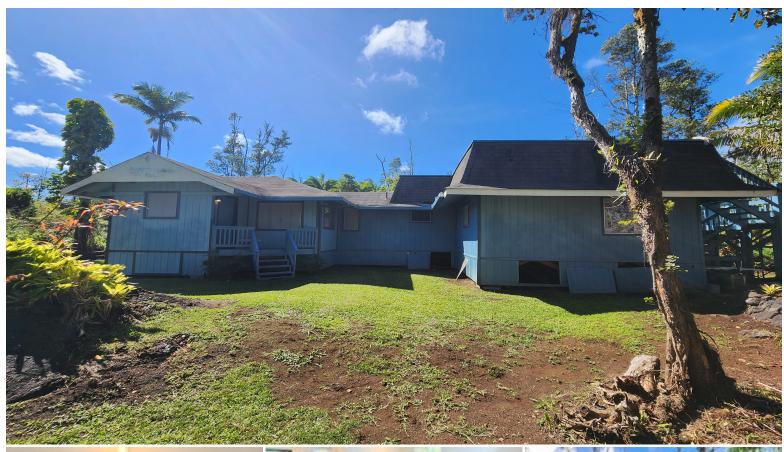

## **13-1128 MALAMA ST**

House for Sale in Puna, Big Island | MLS 718067

43,560 sqft land

1,393 saft living

bedrooms

bathrooms

**\$299,500** listing price

Unique Custom-Built Home on One Acre with Income Potential in Leilani Estates! Discover the charm and versatility of this unique custom-built 3-bedroom, 2bathroom home, nestled on a beautifully landscaped one-acre lot rich with lush tropical foliage, natural lava formations, and private walking trails.

Designed to embrace the natural beauty of its surroundings, this home offers high cathedral ceilings and an abundance of natural light throughout.

The primary bedroom has been thoughtfully converted into a private studio rental,