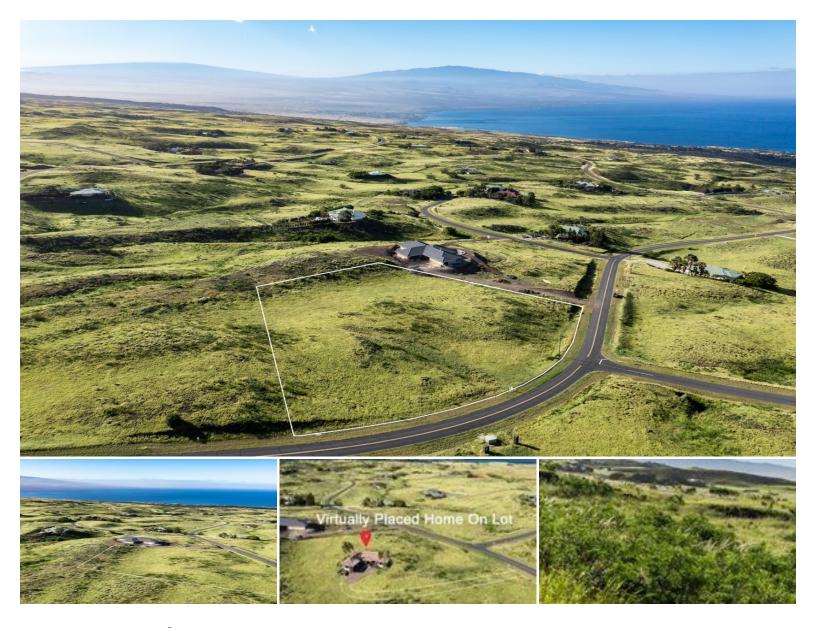

## 138,564 \$380,000

sqft land

listing price

Premier Ocean View Lot ready to build. This 3-acre lot with a large flat building site in the Meadows section of Kohala Ranch offers great value and provides the ultimate canvas to build one's dream home.

• The lot offers an elevated homesite with sweeping unobstructed vistas of the ocean, Kohala-Kona coastline, Mauna Kea, Mauna Loa and Hualalai summits and the Kohala mountains that are meant to embody one's taste of luxury and lifestyle with a habitat that nature so gracefully intended.