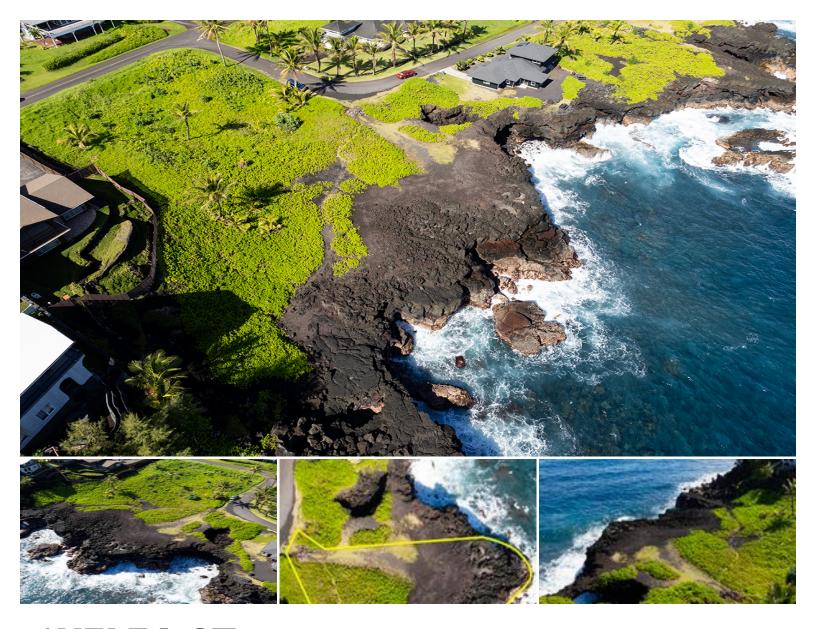

## **WELEA ST**

House for Sale in Puna, Big Island | MLS 717978

**9,140 \$278,888** sqft land listing price

Discover the perfect canvas for your dream home with this stunning oceanfront vacant lot. Offering expansive views and the tranquility of coastal living, this property provides an exceptional opportunity to design and build your ideal retreat. With ample space to create a custom home, the possibilities are endless. The lot is thoughtfully positioned, allowing for the perfect orientation to capture the ocean breeze and spectacular views. Just imagine relaxing on a balcony, overlooking the waves and enjoying the serene surroundings.