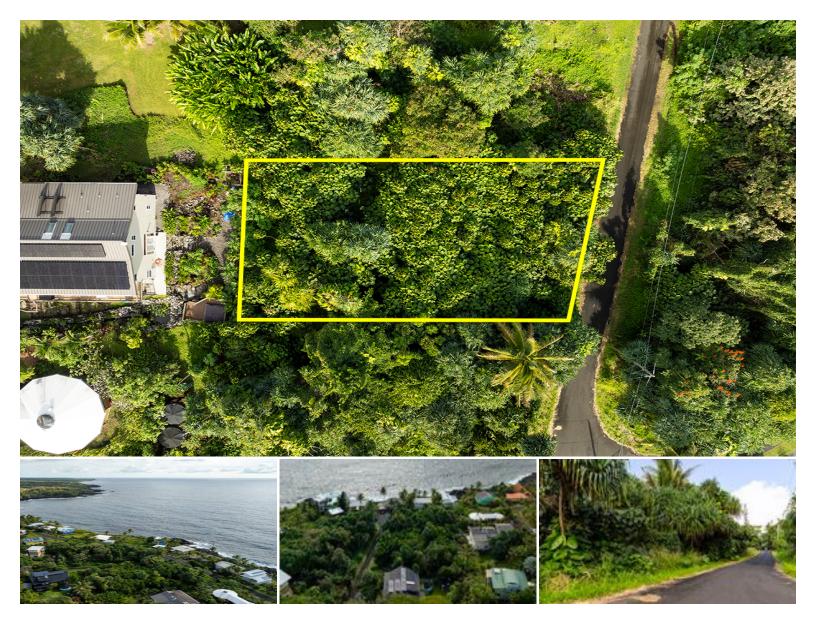

## **KAMAKOA ST**

Land for Sale in Puna, Big Island | MLS 717766

**8,642** \$130,000 listing price

Discover a rare opportunity to own a piece of paradise with Lot #20 in Kehena Beach Estates, Pahoa, Hawaii. This wooded parcel, just over 8,600 square feet, is located approximately 75 yards from the ocean, where you can hear the soothing sounds of the waves and potentially enjoy ocean views from your future home. The lot is ready for your vision, offering a serene setting surrounded by lush greenery. This property is one of two side-by-side lots available, with the adjacent lot listed as MLS: 717767 (Taxkey: 3-1-2-30-37), providing an excellent option for those