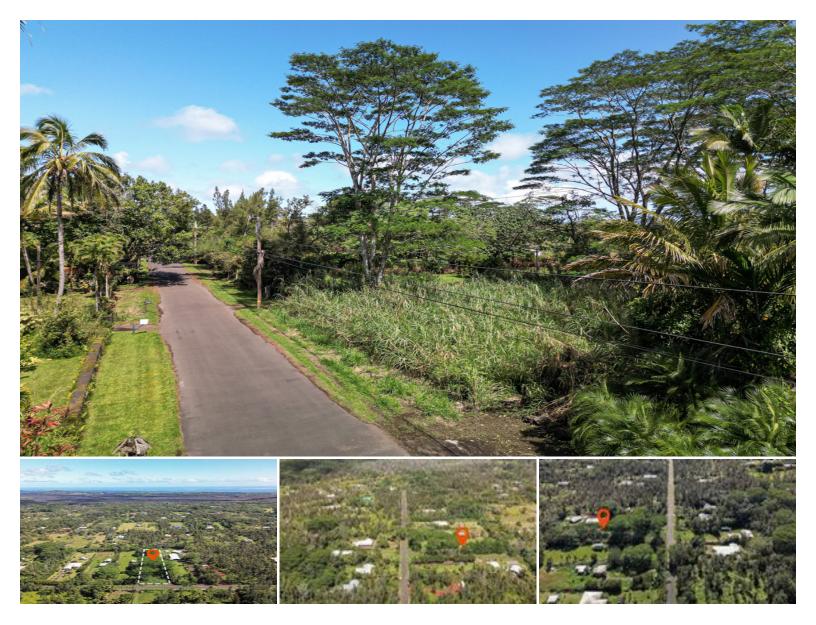

## **ALAPAI ST**

House for Sale in Puna, Big Island | MLS 718342

43,560 **\$50,000** listing price

1 acer lot located in the vibrant Leilani estates subdivision. The 1 acre lot previously cleared.

Located right down the street from the Leilani estates community center where tons of monthly/ weekly activities are held. Such as bingo, community garage sales, pickleball games, hula classes. ect. Leilani estates also has an extensive neighborhood watch program, direct mail delivery, and paved roads throughout the subdivision.