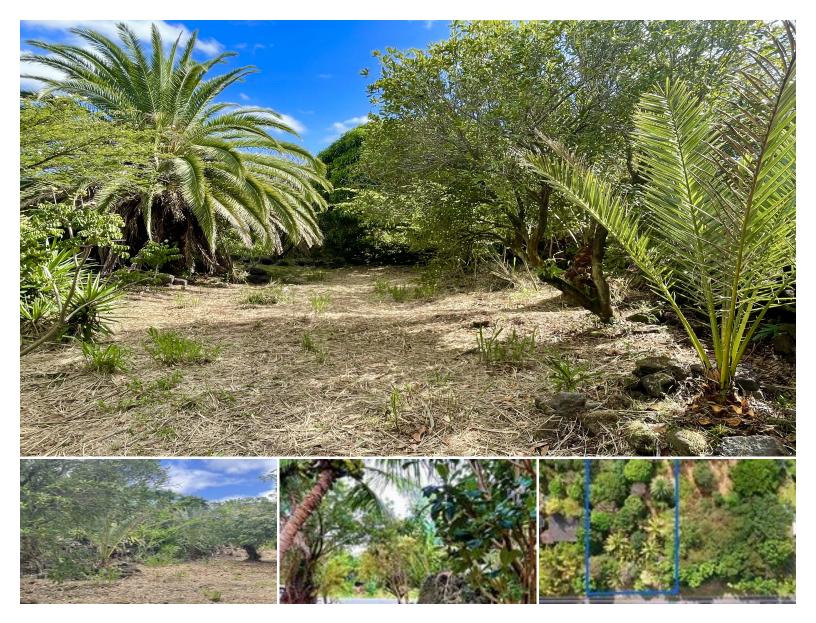

## **HAEHAE ST**

Land for Sale in Kau, Big Island | MLS 718347

13,300 sqft land

\$85,000 listing price

A Rare Tropical Food Forest in Na'alehu

Please note: Photos show the lot when it was cleared. It is currently overgrown with guinea grass.

If you've ever dreamed of living off the land, this extraordinary property in Na'alehu is the perfect opportunity. This lot features a rock wall along the back boundary and a driveway already in place, making access easy. With its rich soil and established plantings, this property is ideal for anyone looking to create a