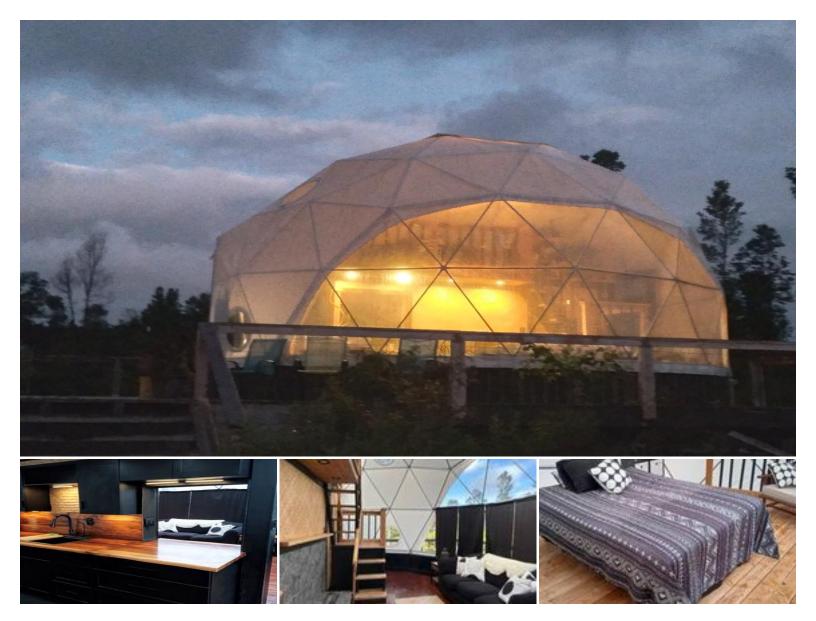

## **16-1896 UHINI ANA RD**

House for Sale in Puna, Big Island | MLS 717800

81,370 \$125,000

sqft land listing price

Welcome to this 'peace' of paradise that has everything you need to get away from the hustle and bustle. This property has a unique Geodesic Dome sitting on nearly 2 acres. The dome sits on a large, elevated deck (36'x36') that makes for incredible star gazing. The dome's interior is approximately 426sqft and includes kitchen, living room, bathroom and loft bedroom. Geodesic domes are energy efficient and have a great ability to withstand earthquakes and hurricanes. Towards the front of the property is a fully functional bus home, with composting