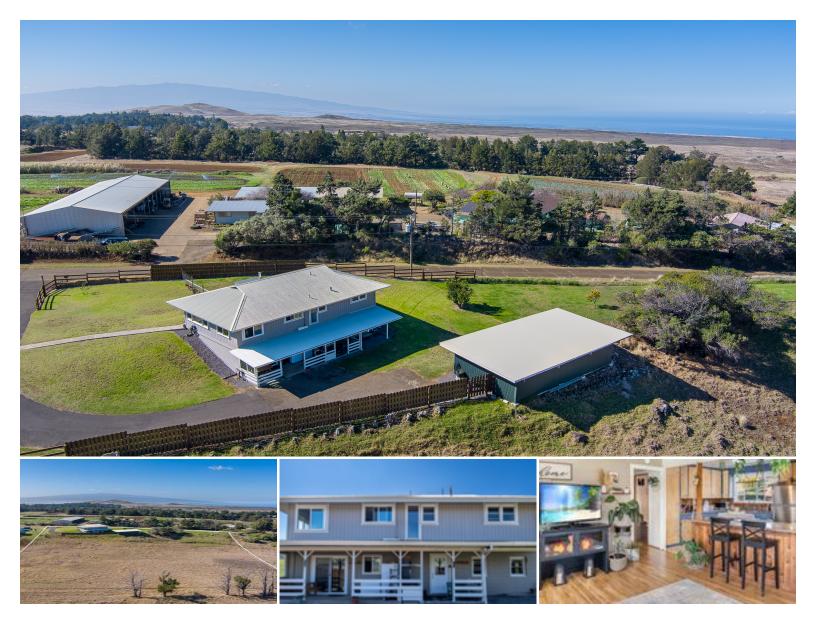

## 66-1400 LALAMILO FARM RD

House for Sale in Kohala Coast, South Kohala | MLS 718130

231,260 2,112 sqft land

4 bedrooms

sqft living

3 bathrooms **\$2,700,000** listing price

Lalamilo is home to some of the most notable farms in the region due to its rich soil and plenty of horse owners. The property borders the famous Parker Ranch and Richard Smart Estate which houses Parker Ranch headquarters and encompasses over 250 acres of land.

This entirely fenced and gated property sits on a knoll top with three paddocks in addition to the house. This charming abode can facilitate a conversion to an equestrian property or growing diverse crops as it is zoned for agricultural use.