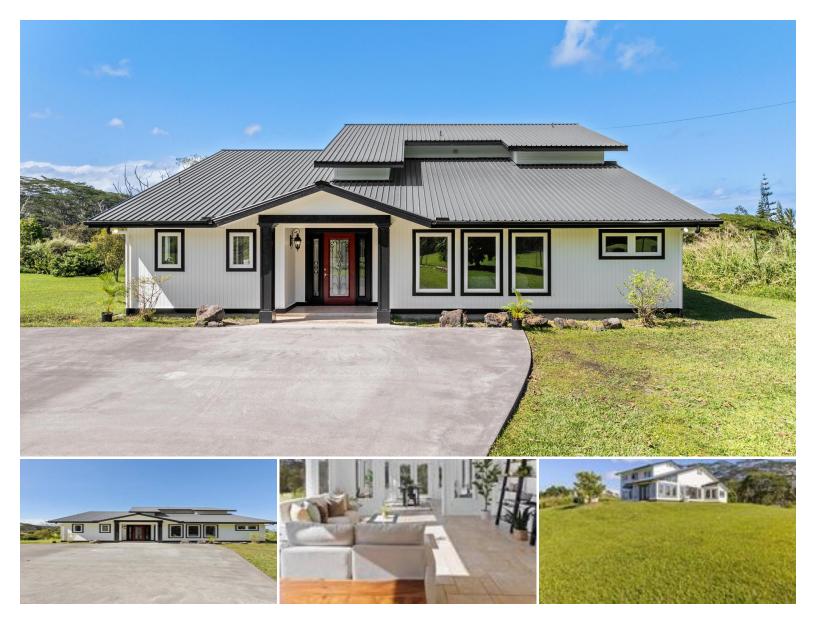

## 17-4060 SOUTH RD

House for Sale in Puna, Big Island | MLS 715890

**217,844 2,881** sqft land sqft living

3 bedrooms

**3** s bathrooms **\$995,000** listing price

Big Island Farm for sale with Lush Landscaping & Modern Updates. Welcome to 17-4060 South Road, a stunning 5-acre property just outside of Keaau that offers a serene, park-like setting with mature landscaping and fruit trees, all while enjoying the convenience of county water. This well-maintained home has been recently updated with fresh interior and exterior paint, including the roof, and features tile flooring throughout. Step inside to discover an abundance of natural light streaming through large windows, highlighting the open-beam ceilings and