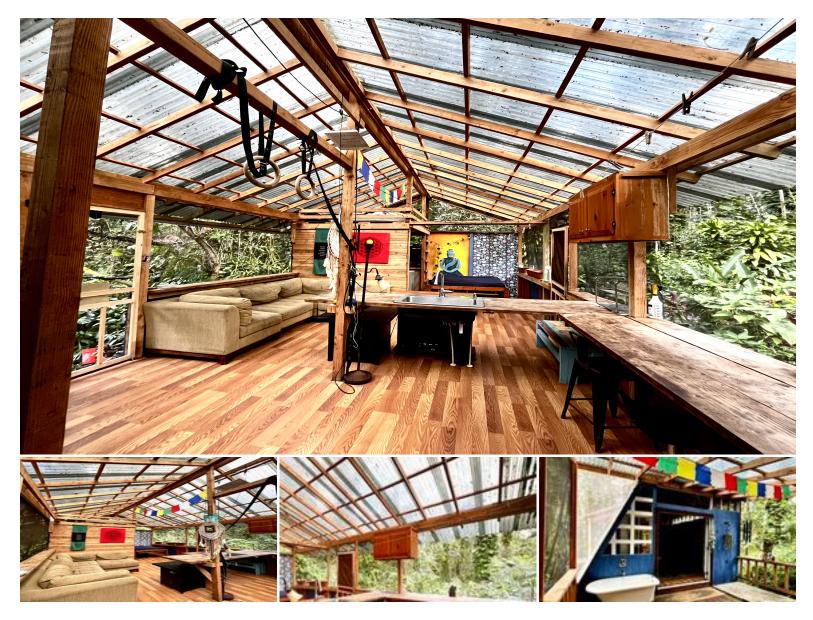

## **PAKALANA RD**

House for Sale in Puna, Big Island | MLS 717459

**8,040** sqft land

\$90,000 listing price

Welcome to your very own slice of paradise! A stunning one-bedroom, onebathroom retreat nestled in the heart of nature! This cozy 912 sq. ft. dwelling, built with peace and serenity in mind, love and attention to detail, offers a unique treehouse feel that surrounds you in the lush, vibrant jungles of Nanawale. Enjoy Eco-friendly living with a 1,000 gallon water catchment, top of the line filtration system, an on demand water heater, and newly installed solar equipment for all your electrical needs. As part of the Nanawale Estates community you will