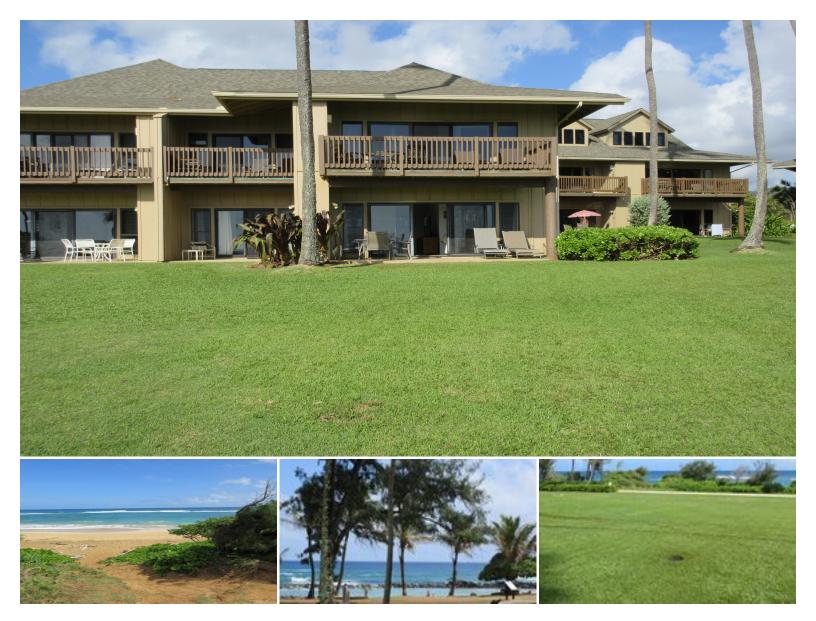

## 4460 NEHE RD #118

Condo for Sale in East Side, Kauai | MLS 718334

961 sqft living 2 bedrooms

**2** bathrooms **\$1,375,000** listing price

A beautiful ground floor corner unit with expansive ocean views from both living room and master bedroom, walk across the soft green grass and bury your toes in the sand! It doesn't get any better. Situated between the oceanfront Wailua Golf course and Lyde gate park and just minutes away from Coconut Marketplace with plenty of dining shopping. The complex offers privacy yet is just minutes away from Lihue Airport.

The condominium complex has lush tropical foliage and expansive grass

Listed by Maile Properties of Kauai

Statewide Customer Support Offices on All Islands

HawaiiLife.com (800)667-5028 call or text re@HawaiiLife.com email support