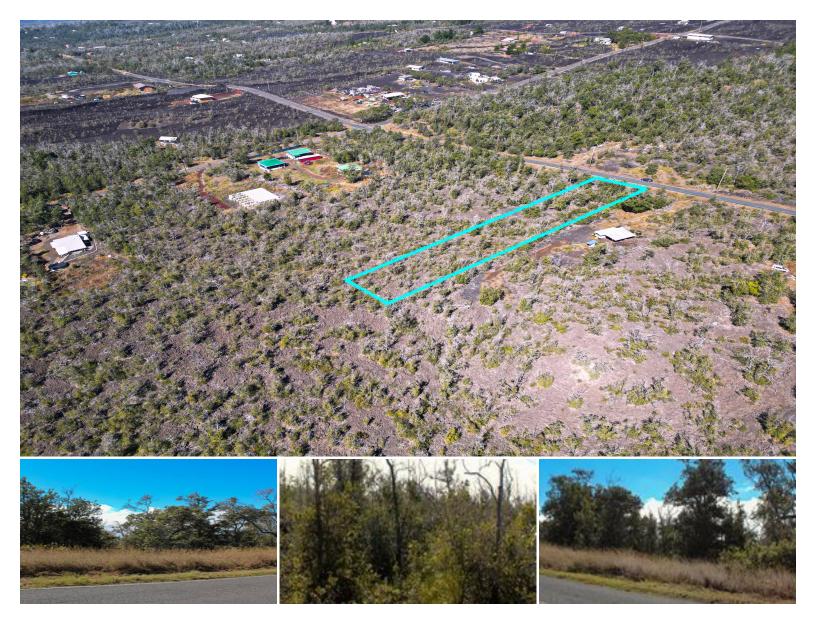

## 43,604 \$20,000

sqft land listing price

This property is vacant land with 'a'a lava, native plants, & 'ōhi'a trees. Originally graded in the late 90's, it would be easy to remove a few bushes and tree limbs to revitalize the previously graded driveway and house pad. Beautiful days, and amazing star gazing at night, dark enough to see the Milky Way! Warm days and cool nights. Overhead power available via SSPP. Can also go off-grid with solar power!

Convenience is key, with essential amenities just a short drive away. Down the hill,

Listed by H. Mc Kee Realty, Inc.

Statewide Customer Support Offices on All Islands

HawaiiLife.com (800)667-5028 call or text re@HawaiiLife.com email support