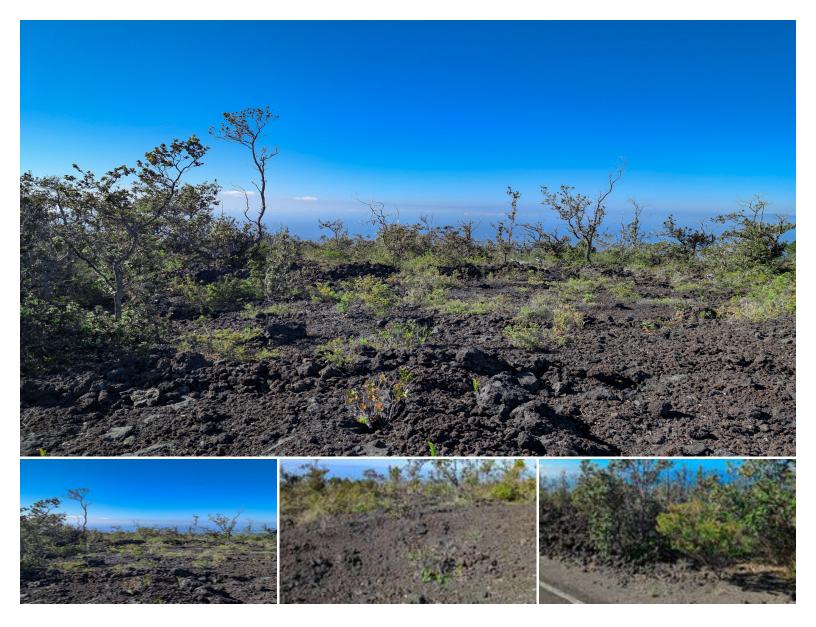

## **REEF CIR MAKAI**

Land for Sale in South Kona, Big Island | MLS 718395

**43,560** \$15,000 listing price

Looking for a fairly level terrain to build your off-grid residence, look no further. This is a wide once acre lot at a cool elevation. Quiet area. No power at the moment so bring your off grid ideas here. Very nice ocean views in the distance. Smaller wooded acre. Beautiful area. Excellent price. Road Maintenace \$150 a year subject to change. NO CCRS.