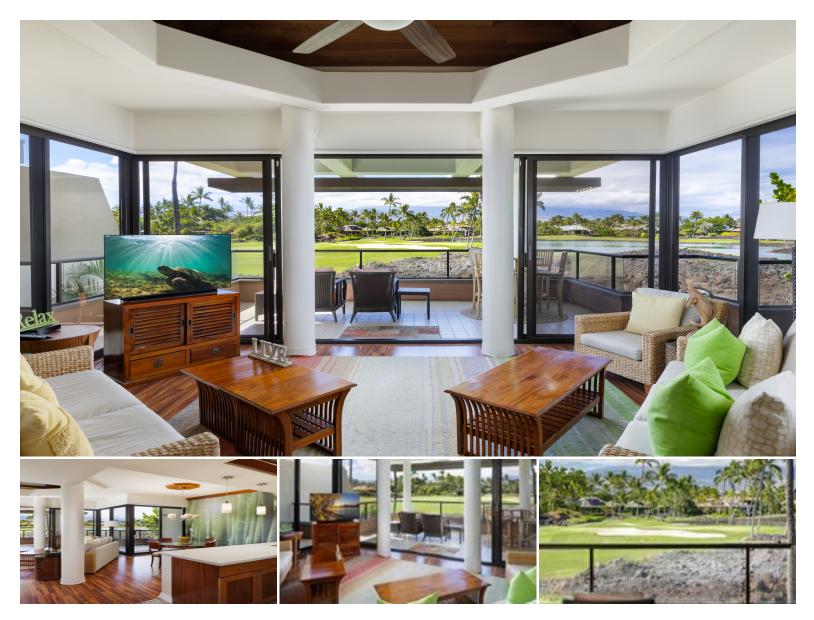

## **68-1050 MAUNA LANI POINT...**

Condo for Sale in South Kohala, Big Island | MLS 718273

**984** sqft living

1

bedrooms

**\$1,550,000** listing price 2 bathrooms

Mauna Lani Point J201 is a beautiful renovated 1BR 1.5BATH unit on the Mauna Lani South Course with the magnificent views of golf, mountain and a water feature. It is a corner top-floor unit with great privacy. This successful vacation rental is being sold furnished and ready for rental and/or as a second home. Future bookings must be honored. Some of the features include:

- \* Golf frontage with mountain and water feature views
- \* New air conditioner in 2023

Listed by Hapuna Realty

Statewide Customer Support Offices on All Islands

HawaiiLife.com (800)667-5028 call or text re@HawaiiLife.com email support