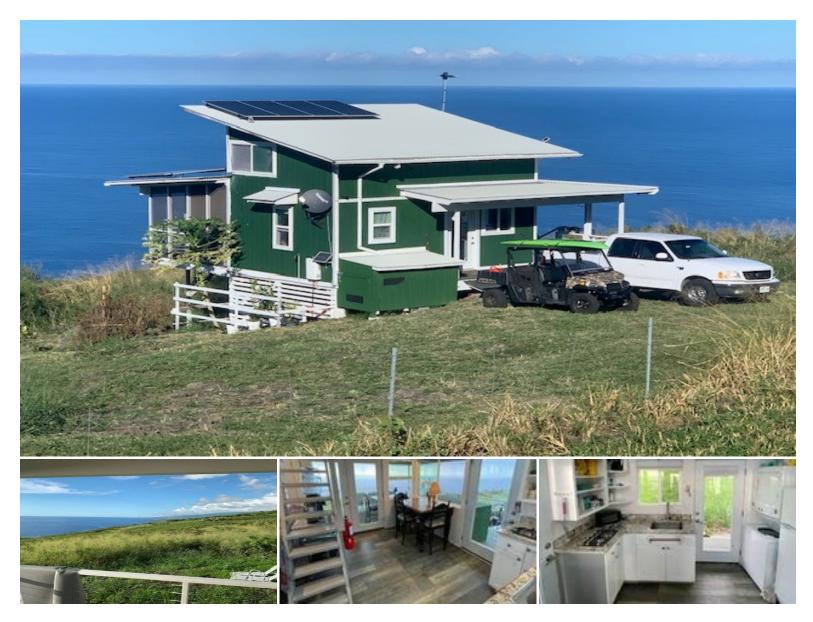

## 87-3395 HAWAII BELT ROAD

House for Sale in South Kona, Big Island | MLS 718236

**174,240 400** sqft land sqft living

1 bedrooms **\$405,000** listing price

Rare opportunity to own 4 acres of Hawaiian soil, with gorgeous ocean views and private beach access...Just North of Kona Paradise & 45 minutes to Kailua-Kona. Well-appointed (non-permitted) beach bungalow with fantastic views; Kitchen, living area, laundry, lots of lanai space and a bedroom loft.

1

bathrooms

The front lanai expands your living space with screened in sitting/ bbq area with spanning coastline and ocean views North and South...totally unobstructed.... watch the whales from the privacy of your front porch.