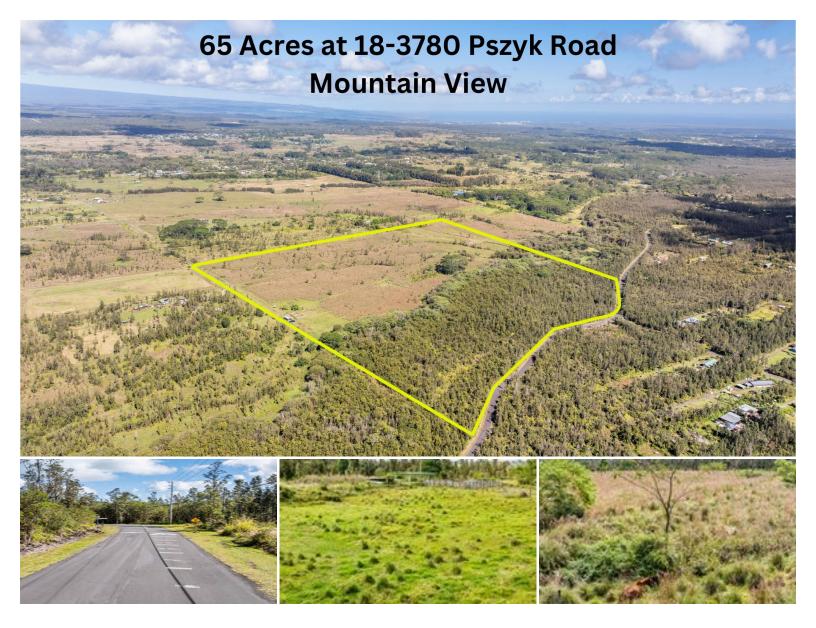

## **2,871,562**\$600,000 sqft land listing price

Welcome to your own slice of paradise at 18-3780 South Pszyk Road in Mountain View, HI! Nestled amidst the lush greenery of the Big Island, this expansive ranch property offers an incredible opportunity to create your dream retreat. With a sprawling lot size of approximately 65 acres, the possibilities are as vast as the land itself.

Sitting at a cool elevation just 15-20 minutes above Hilo, this property is currently grazed with cattle and features eight fenced and gated paddocks. It's outfitted with

Listed by **COMPASS** 

Statewide Customer Support Offices on All Islands