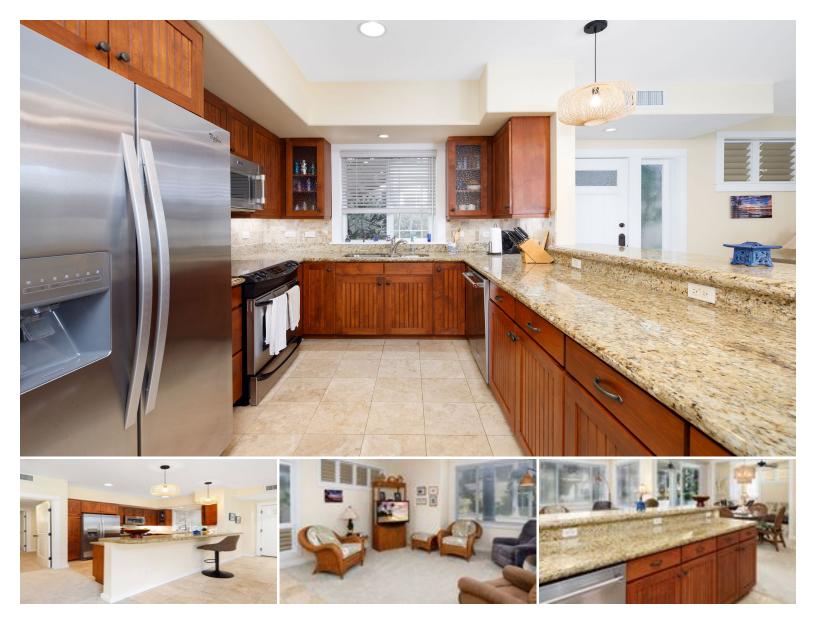

## 75-6025 ALII DR #C102

Condo for Sale in North Kona, Big Island | MLS 718480

**1,262** sqft living

3 bedrooms **2** bathrooms **\$749,000** listing price

Highly coveted, Alii Park Place is known as one of the premier developments on Alii Drive.

Tinguely Development group created this complex wanting to offer true quality living. The development is a gem on Alii Drive and commands respect upon entrance. With incredible craftsmanship apparent throughout, this modern living concept will surely fulfill your long term needs.

Abundant with natural light and Sold Turnkey Furnished!

Listed by Knutson & Associates

Statewide Customer Support Offices on All Islands

HawaiiLife.com (800)667-5028 call or text re@HawaiiLife.com email support