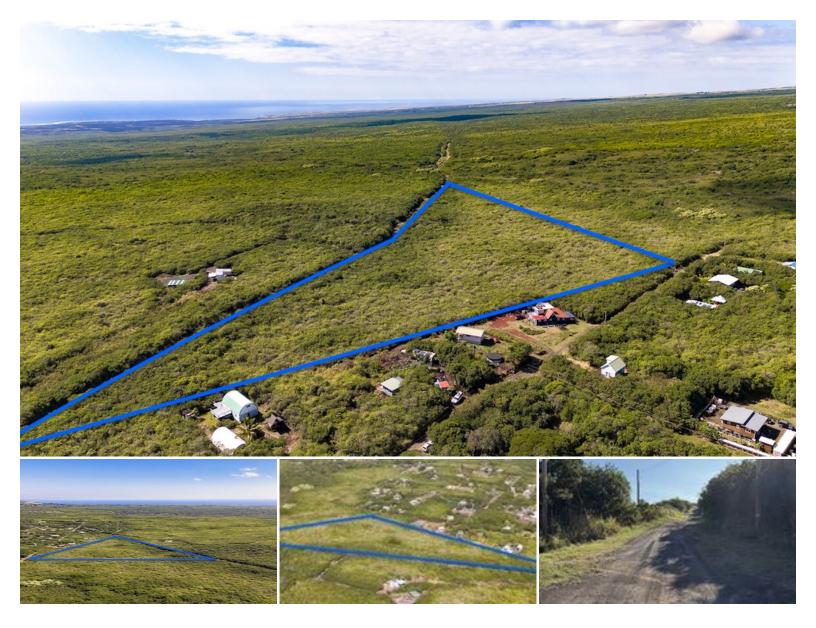

## 386,813 \$250,000

sqft land

listing price

Amazing opportunity to own 8.88 acres of pristine Naalehu land.

Ocean and Mauka views to be had from this vast property below Green Sands subdivision in beautiful Waiohinu. This wooded property can be the perfect canvas for your estate.

With HELCO availability, easily accessible paved roads, and boasting the designation of Lava Zone 6, the possibilities for creating your ideal retreat are endless.

Whether you seek solitude or adventure, this desirable location invites you to... Listed by **Hawaii Estates LLC** 