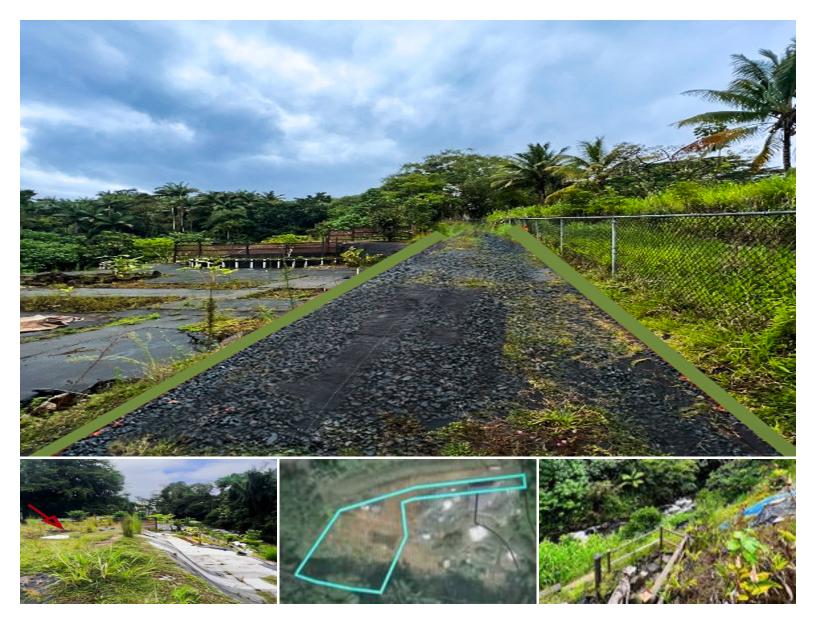

## **291 WAINAKU**

Land for Sale in Hilo, Big Island | MLS 718440

**13,996** sqft land

**96 \$365,000** listing price

Rare Riverfront Property Opportunity in Hilo

Discover a unique opportunity to develop a private retreat or a distinctive business space on the Big Island. This flag lot, offering 13,699 sq. ft. within a one-acre, threelot subdivision, in a RM 10 Zoning for multi-dwelling use, provides exceptional privacy as a rear lot with a private driveway. Enjoy direct, low-bank access to a picturesque stream and a beautiful downstream swimming area. Build your getaway cabin, home, or artist retreat in a truly magical setting.