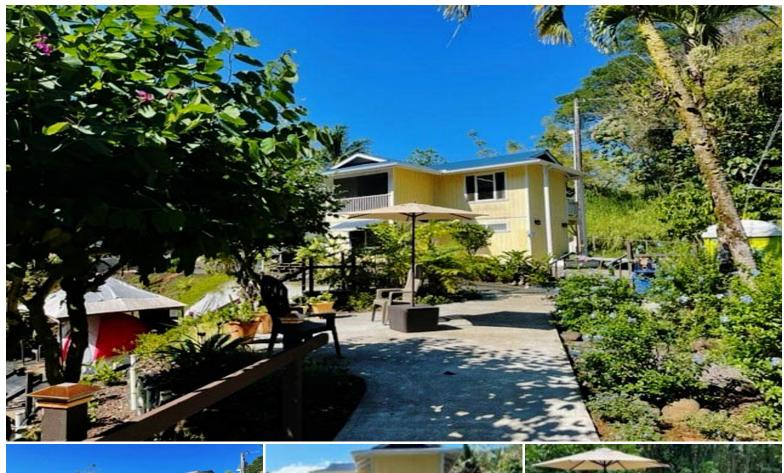

## **287 WAINAKU ST**

House for Sale in Hilo, Big Island | MLS 718446

**10,000** sqft land

**896** sqft living

**2** bedrooms

**2** bathrooms

**\$585,000** listing price

Discover the unique charm of this riverfront property, nestled along the scenic Pukihae Stream and just a short walk from Downtown Hilo. Located in a peaceful 3-lot "subdivision", this is the only building/house, perfectly positioned to enjoy abundant sunshine, air flow, and a unique privacy.

The property offers parking for 2-4 cars and features rare low-bank access to the stream, allowing you to easily step into the water and enjoy a serene swimming area. This magical retreat makes for an exceptional investment, whether as a