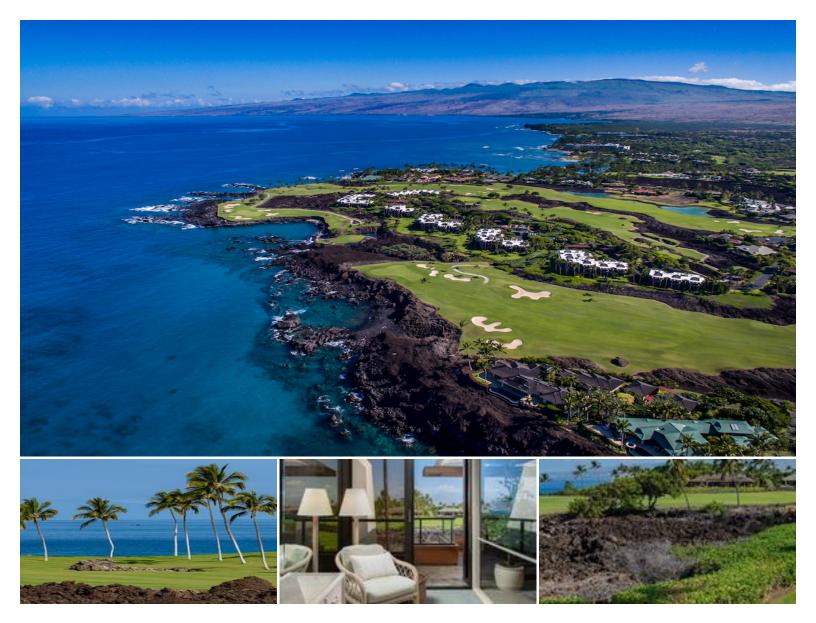

## **68-1050 MAUNA LANI POINT...**

Condo for Sale in South Kohala, Big Island | MLS 718140

**1,213** sqft living

■ bedrooms **2** bathrooms

\$1,825,000

listing price

REDUCED!!! Mauna Lani Point B 201: Overlooking Mauna Lani South's 16th fairway with remarkable ocean, fairway, Mauna Kea, Kohala Mountain and sunrise views, this one bedroom top floor corner unit is private and a perfect place to enjoy the best of Hawaii. Fully furnished and a successful vacation rental, B 201 has a dramatic vaulted ceiling in the great room, solid mahogany louvered doors and rich granite counters. The great room and bedroom have both been expanded increasing the interior square footage. The solid concrete construction ensures