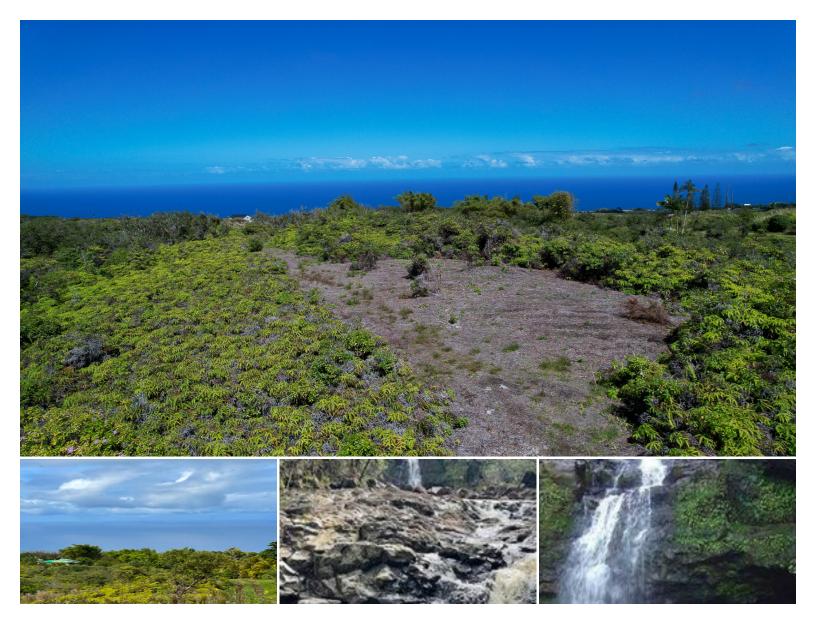

## **Piha Homesteads**

Land for Sale in Hamakua Coast, Big Island | MLS 718495

217,931 \$425,000

sqft land listing price

A rare opportunity to own a stunning 5-acre parcel on the Hamakua Coast, featuring unobstructed panoramic ocean views, deep volcanic soil, and multiple waterfalls with natural swimming holes. This property is priced to sell and offers an incredible combination of privacy, beauty, and development potential just 25-30 minutes from Hilo.

The property abuts Waikaumalo Stream, located within a State-owned parcel, where a 50-foot+ waterfall cascades into a deep pool. The sound of rushing water,

Listed by eXp Realty

Statewide Customer Support Offices on All Islands