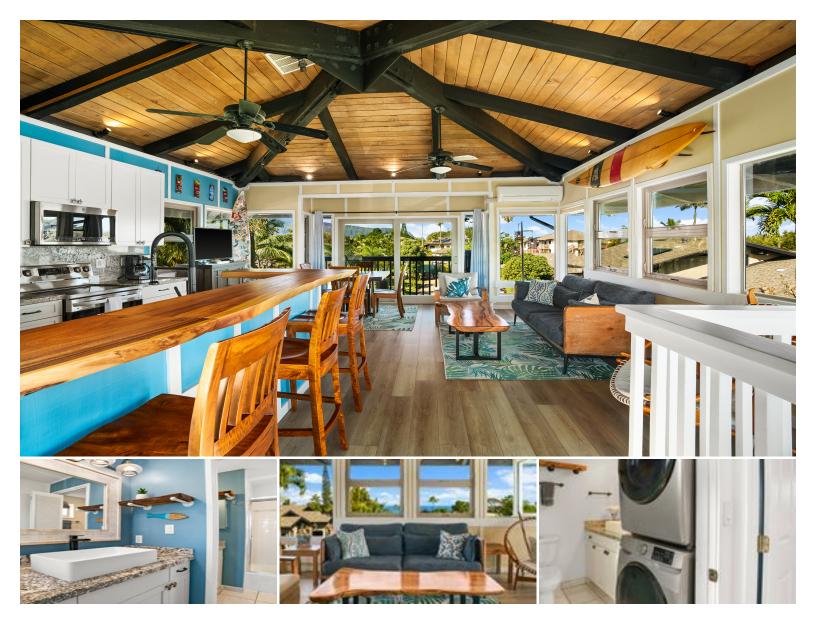

## **3920 WYLLIE RD #T3**

House for Sale in North Shore, Kauai | MLS 717614

**1,512** sqft living

2 3

3 3 bedrooms bathrooms **\$1,495,000** listing price

This unit is a beautiful, fully remodeled, three-level, completely detached condominium—one of only four in the Princeville Mauna Kai community—offering privacy with no one above, below, or on either side. Designed with a reverse floor plan, the top-level living and kitchen areas offer views of the ocean, mountains, Bali Hai, seasonal waterfalls, and breathtaking sunsets. These unique ocean and mountain views are matched only by the standalone towers due to being a full level above other units in Mauna Kai and having windows on all four sides.