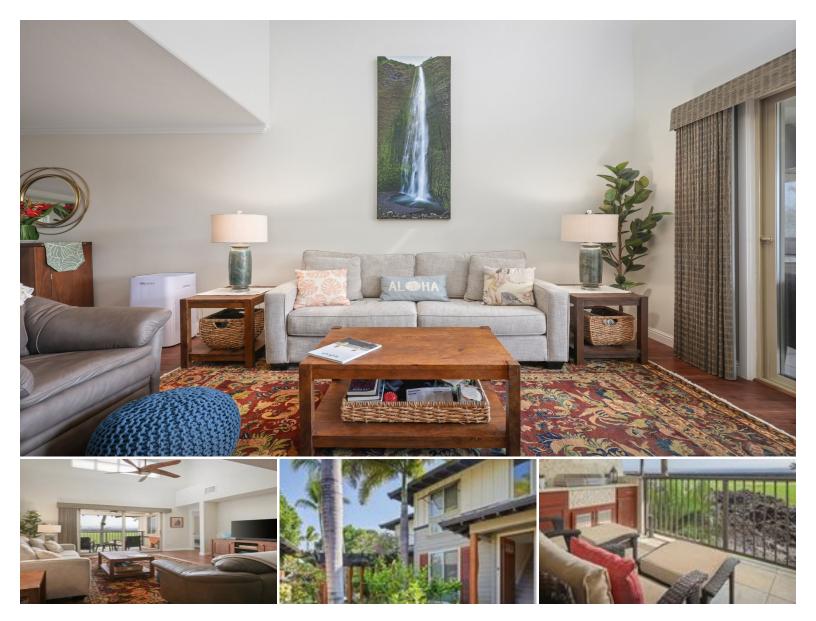

Discover refined island living with this beautifully updated top floor condo located in Golf Villas @ Mauna Lani Resort. This sophisticated 2 bedroom, 2 bathroom unit also has a large loft space! The entire condo is a harmonious blend of contemporary elegance and elevated design.

Both the open-concept living area and primary bedroom have BIG gorgeous views over the golf course to the picture perfect Mauna Kea! Acacia wood flooring warms the living area, kitchen, and primary bedroom. The current owners