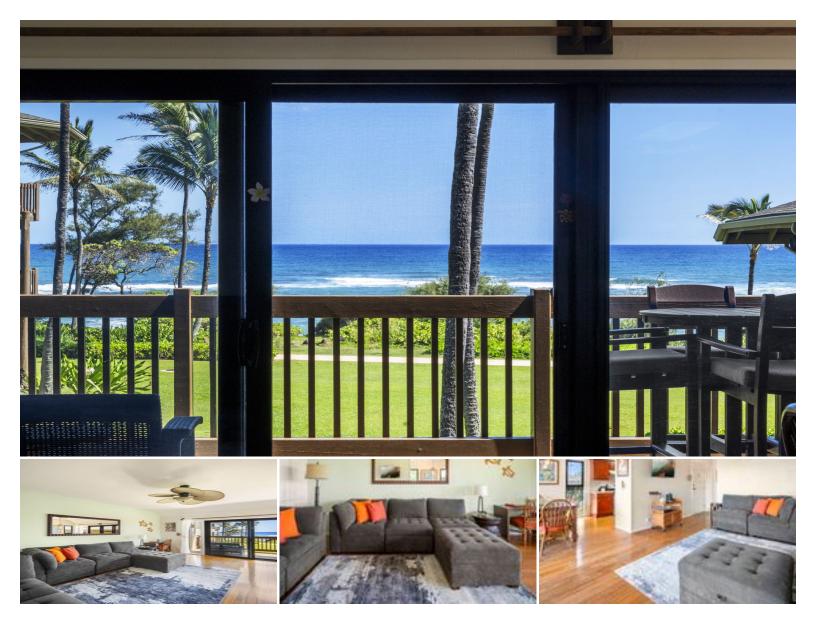

## 4460 NEHE RD #212

Condo for Sale in East Side, Kauai | MLS 706652

996 sqft living

2

2 bedrooms bathrooms \$1,125,000 listing price

Live your island dream in this Cozy 2 bedroom, 2 bathroom condo centrally located on Kauai! Just steps from the ocean, you can enjoy the calming sound of the waves and stunning coastal views every day.

Beautiful shaker style cabinetry, granite countertops and matching backsplash, updated bathrooms, and bamboo hardwood flooring, this condo is offered fully furnished and turn key! Comes fully stocked with dishes and everything else you and your guests will need to call this home on Kauai.