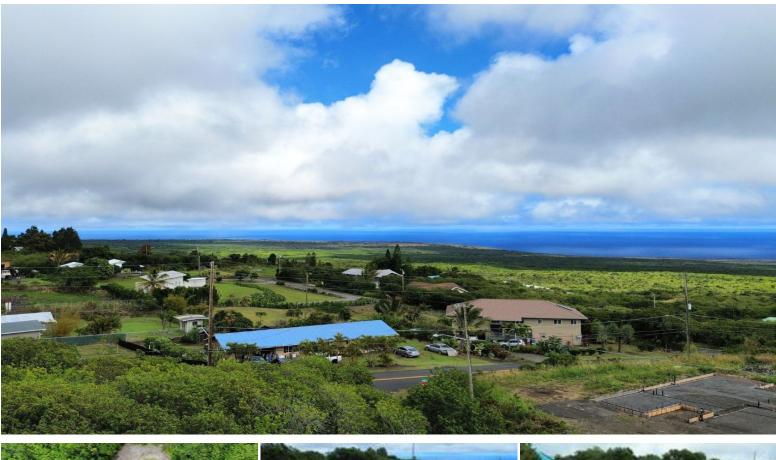

## **94-5818 KAI KANE LOOP**

House for Sale in Kau, Big Island | MLS 718602

14,497 sqft land

\$69,000 listing price

Your Dream Hawaiian Oasis Awaits and is priced to sell!

Escape to paradise with this exceptional vacant lot located in the serene and desirable Discovery Harbor Subdivision on the Big Island of Hawaii. Situated just minutes away from the stunning coastline, this property offers the perfect opportunity to build your dream home in one of Hawaii's most peaceful and scenic areas.