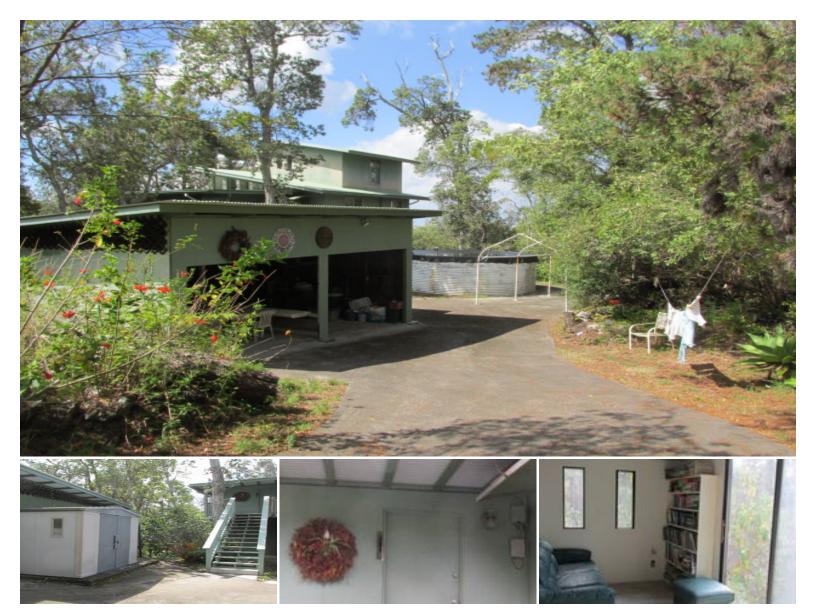

## **92-8873 CATAMARAN LN**

House for Sale in South Kona, Big Island | MLS 718665

**43,604** sqft land

**1,012** 

**1** bedrooms

1 bathrooms \$210,000

listing price

This is a 2 acre property with a mid-elevation older home in need of TLC. Gardens are well established with bird of paradise, hibiscus, wild orchids, monstera and a special garden of "King Proteas". Home is 3-story and unpermitted, but well built. Second story has living area, kitchen, office and bathroom. A covered and screened lanai is accessed off the kitchen area. Third story is bedroom with open lanai and great water views. Lots of windows for light and bright areas. The first floor is a finished room with 2 adjoining storage areas. These may be finished to