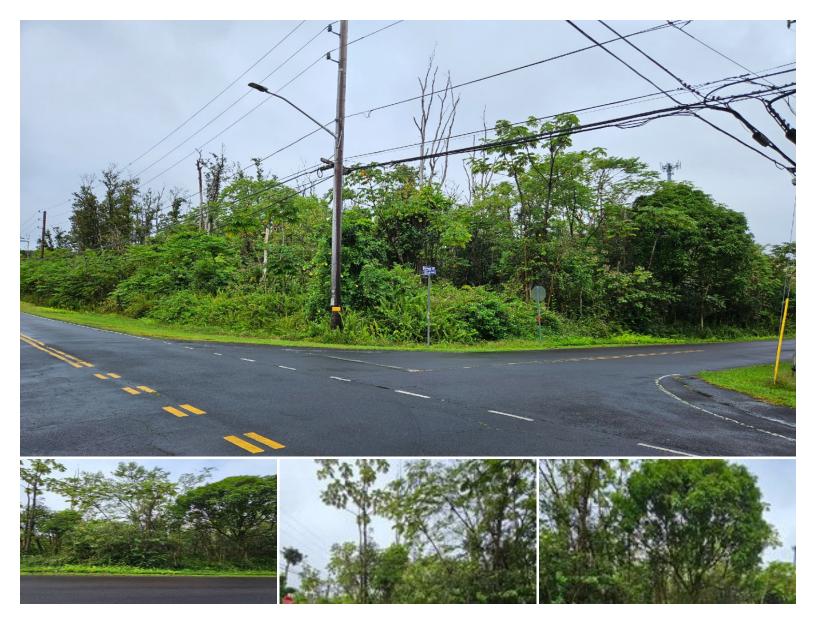

## **KUPONO ST**

Land for Sale in Puna, Big Island | MLS 718072

43,560 \$35,000 listing price

sqft land

Here's a listing description for your property:

\*\*Prime One-Acre Corner Lot in Leilani Estates\*\*

Discover the perfect opportunity to build your dream home on this desirable oneacre parcel in Leilani Estates, located at the corner of Kupono Street and Leilani Avenue. This valued square lot, approximately 800 ft by 817 ft, offers ample space, a fairly level terrain, and light tree coverage, providing a great balance of privacy and usability.