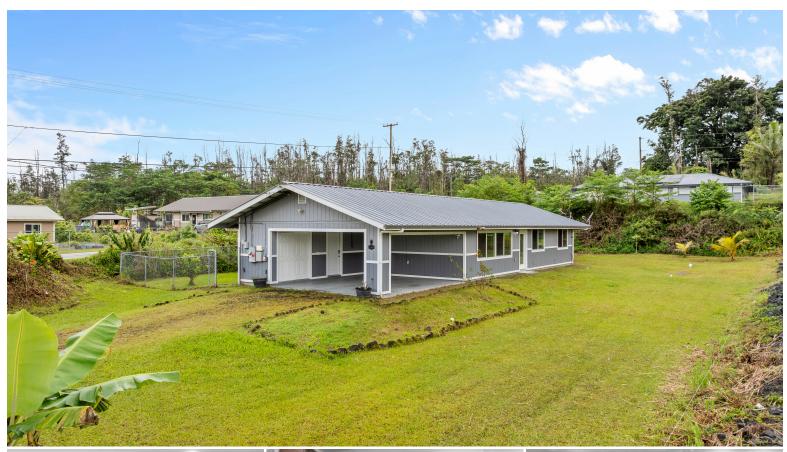

## **16-2170 TREEFERN DR**

House for Sale in Puna, Big Island | MLS 715860

**12,000** sqft land

**1,212** sqft living

**3** bedrooms

**2** bathrooms

\$374,900

s listing price

Discover your new sanctuary, a comfortable 3-bedroom, 2-bathroom home that perfectly blends modern conveniences with inviting warmth! Nestled on a corner lot with a welcoming feel throughout, this property is a perfect fit for families, entertaining, or simply enjoying your own personal haven.