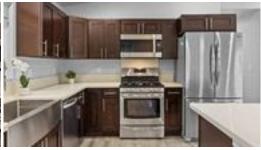

Enjoy the airy ambiance of vaulted ceilings that enhance the spaciousness of the open floor plan and complement the cohesive design while natural light pours through the living room windows, showcasing the beautiful laminate flooring.