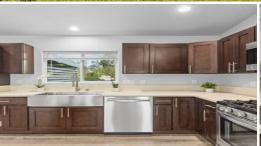

Enjoy the airy ambiance of vaulted ceilings that enhance the spaciousness of the open floor plan and complement the cohesive design while natural light pours through the living room windows, showcasing the beautiful laminate flooring.