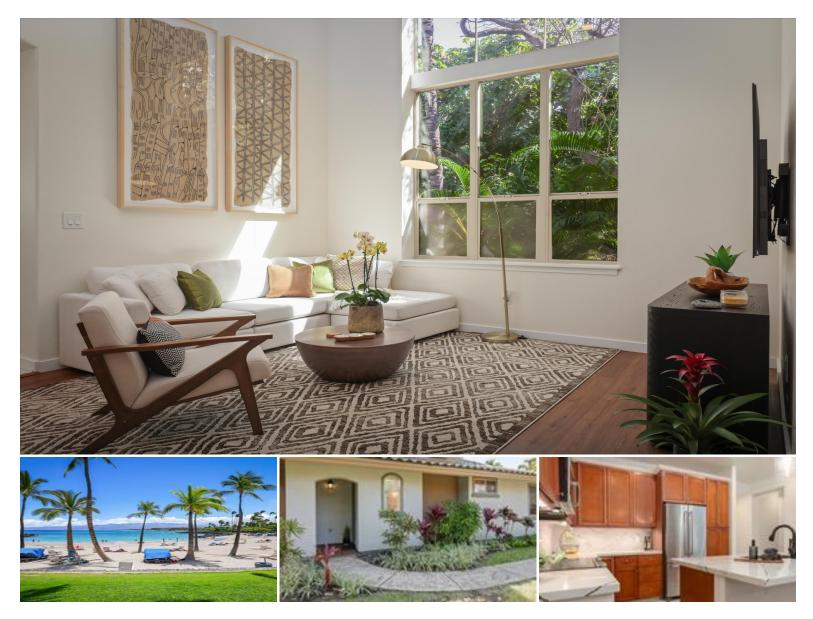

## 68-1125 KANIKU DR #101

Condo for Sale in Kohala Coast, South Kohala | MLS 718577

**1,289** sqft living

2 bedrooms **2** bathrooms **\$1,265,000** listing price

Aloha and Welcome to Fairways at Mauna Lani #101, a thoughtfully renovated end-unit townhome! Offering privacy, luxury, and resort living, it's just a short stroll to the beach, ocean trails, and top Mauna Lani amenities. With soaring 18-ft cathedral ceilings, expansive picture windows, and an openconcept great room, this home is designed for the ultimate island living. The private wrap-around lanai with a built-in VIKING BBQ sets the stage for unforgettable evenings under the stars.