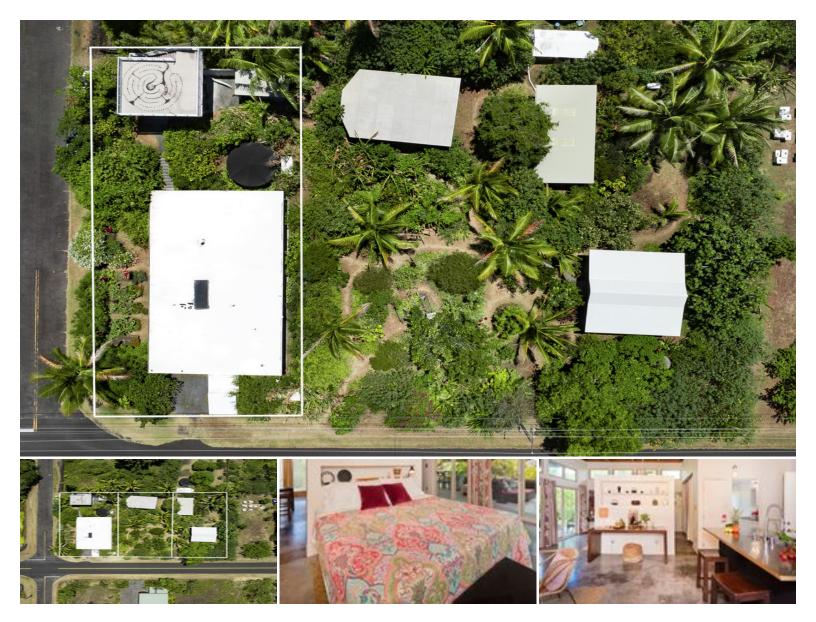

## **12-154 MAPUANA AVE**

House for Sale in Puna, Big Island | MLS 711885

**7,914** 

**2,016** sqft living 3 bedrooms

**3** ms bathrooms **\$640,000** listing price

Wai Mana is a successful organic farm and hosted turn-key vacation rental within an ocean community. The 3 separate and unique living spaces plus office are set amongst abundant raised garden beds, fruit trees, colorful foliage, and complete privacy.

The main house features 1,232 sq ft of interior living space plus an 896 sq ft lanai, perfect for entertaining while surrounded by a food forest. Within the main house, the "Loft" is offered with a full kitchen featuring modern stainless steel countertops