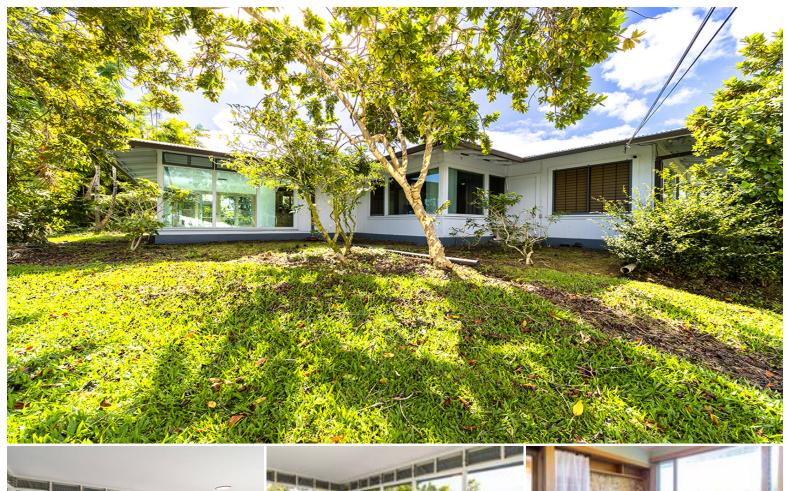

## **412 MEHANA PL**

House for Sale in South Hilo, Big Island | MLS 713801

23,585

**3,097** sqft living

**3** bedrooms

**3** bathrooms

\$735,000

listing price

Nestled in the desirable Waiakea area of Hilo, this spacious home on Mehana Place offers over 3,000 square feet of living space on a private landscaped halfacre + lot. The property is surrounded by tropical vegetation, including 5 mature fruiting citrus trees (lemon, tangerine and mandarin), 2 avocado trees, an ulu tree, a juvenile Mac nut tree. and is partially enclosed with vinyl fencing for added privacy. A standout feature of the main level is the stunning sunroom, where a wall of windows fills the space with natural light. Step outside, and you'll find a serene